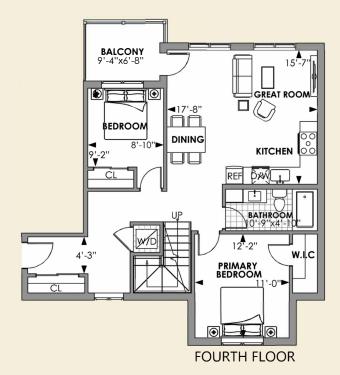

## **EUPHORIA**

UNIT 412 - 3 BEDROOMS +FLEX 2 BATHROOMS / LIVING / FAMILY / DINING / 1 BALCONY / 1TERRACE / 1 PARKING

1812 SQ.FT GROSS FLOOR AREA1455 SQ.FT INDOOR LIVING SPACE358 SQ.FT OUTDOOR LIVING SPACE

**ROOF TOP TERRACE / PENTHOUSE** 

This plan is not to scale and subject to architectural review and revision including without limitation, the Unit being constructed with a layout that is the reverse of that set out above. All materials, specifications, details and dimensions, if any, are approximate and subject to change without notice in order to comply with building site conditions and municipal, structural, Vendor and/ or architectural requirements. Actual usable floor area may vary from the stated floor area in accordance with the Floor Area Calculations Directive dated February, 2021 published by the Housing Construction Regulatory Authority. Location of structural and mechanical elements may vary from what is shown. Buikheads are not shown on this plan and may be located in areas of the Unit is required to provide venting and mechanical systems. Balconies, Terraces and Patios if any are exclusive use common elements, shown for display purposes only and location and size are subject to change without notice. Door and window location, size and type may vary without notice. Suites sold unfurnished. E. & O.E. 20210505\_IFS