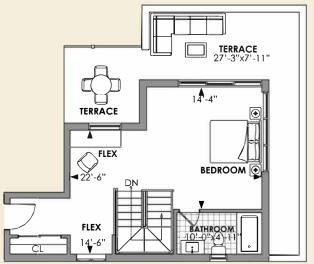

## **EUPHORIA**

UNIT 412 - 3 BEDROOMS +FLEX 2 BATHROOMS / LIVING / FAMILY / DINING / 1 BALCONY / 1TERRACE / 1 PARKING

1812 SQ.FT GROSS FLOOR AREA1455 SQ.FT INDOOR LIVING SPACE358 SQ.FT OUTDOOR LIVING SPACE

**ROOF TOP TERRACE / PENTHOUSE** 

This plan is not to scale and subject to architectural review and revision including without limitation, the Unit being constructed with a layout that is the reverse of that set out above. All materials, specifications, details and dimensions, if any, are approximate and subject to change without notice in order to comply with building site conditions and municipal, structural, Vendor and/ or architectural requirements. Actual usable floor area may vary from the stated floor area in accordance with the Floor Area Calculations Directive dated February, 2021 published by the Housing Construction Regulatory Authority. Location of structural and mechanical elements may vary from what is shown. Buikheads are not shown on this plan and may be located in areas of the Unit is required to provide venting and mechanical systems. Balconies, Terraces and Patios if any are exclusive use common elements, shown for display purposes only and location and size are subject to change without notice. Door and window location, size and type may vary without notice. Suites sold unfurnished. E. & O.E. 20210505\_IFS