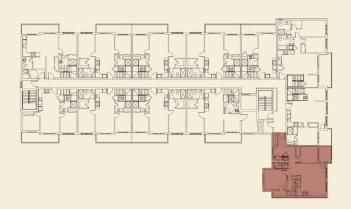

## **EUPHORIA**

UNIT 412 - 3 BEDROOMS +FLEX 2 BATHROOMS / LIVING / FAMILY / DINING / 1 BALCONY / 1TERRACE / 1 PARKING

1812 SQ.FT GROSS FLOOR AREA1455 SQ.FT INDOOR LIVING SPACE358 SQ.FT OUTDOOR LIVING SPACE

**ROOF TOP TERRACE / PENTHOUSE** 

This plan is not to scale and subject to architectural review and revision including without limitation, the Unit being constructed with a layout that is the reverse of that set out above. All materials, specifications, details and dimensions, if any, are approximate and subject to change without notice in order to comply with building site conditions and municipal, structural, Vendor and/ or architectural requirements. Actual usable floor area may vary from the stated floor area in accordance with the Floor Area Calculations Directive dated February, 2021 published by the Housing Construction Regulatory Authority. Location of structural and mechanical elements may vary from what is shown. Buikheads are not shown on this plan and may be located in areas of the Unit is required to provide venting and mechanical systems. Balconies, Terraces and Patios if any are exclusive use common elements, shown for display purposes only and location and size are subject to change without notice. Door and window location, size and type may vary without notice. Suites sold unfurnished. E. & O.E. 20210505\_IFS