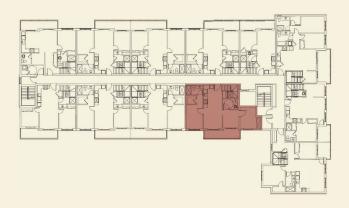

## **EUPHORIA**

UNIT 401 - 3 BEDROOMS+DEN /
3 BATHROOMS / 1 BALCONY / 1
LARGE TERRACE/LIVING /
FAMILY / DINING /1 PARKING /
WHEELCHAIR ACCESSIBLE

1840 SQ.FT GROSS FLOOR AREA1353 SQ.FT INDOOR LIVING SPACE487 SQ.FT OUTDOOR LIVING SPACE

ROOF TOP TERRACE / PENTHOUSE

This plan is not to scale and subject to architectural review and revision including without limitation, the Unit being constructed with a layout that is the reverse of that set out above. All materials, specifications, details and dimensions, if any, are approximate and subject to change without notice in order to comply with building site conditions and municipals, situatural. Vendor and/ or architectural requirements. Actual usable floor area may vary from the stated floor area in accordance with the Floor Area Calculations Directive dated February, 2021 published by the Housing Construction Regulatory Authority. Location of structural and mechanical elements may vary from whoil is shown. Bulkheads are not shown on this plan and may be located in areas of the Unit as required to provide venting and mechanical systems. Balconies, teraces and Patios if any are exclusive use common elements, shown for display purposes only and location and size are subject to change without notice. Door and window location, size and type may vary without notice. Suites sold unfurnished. E. 8, O.E. 202150505\_IFS