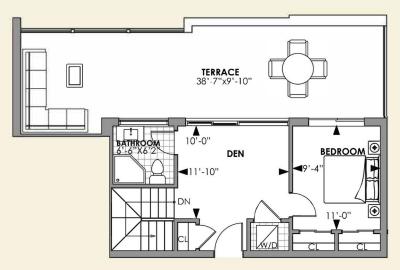

## **EUPHORIA**

UNIT 401 - 3 BEDROOMS+DEN /
3 BATHROOMS / 1 BALCONY / 1
LARGE TERRACE/LIVING /
FAMILY / DINING /1 PARKING /
WHEELCHAIR ACCESSIBLE

1840 SQ.FT GROSS FLOOR AREA1353 SQ.FT INDOOR LIVING SPACE487 SQ.FT OUTDOOR LIVING SPACE