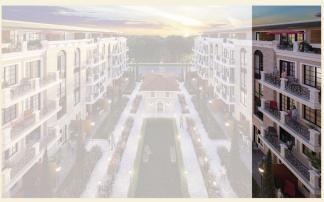

## **EUPHORIA**

UNIT 401 - 3 BEDROOMS+DEN /
3 BATHROOMS / 1 BALCONY / 1
LARGE TERRACE/LIVING /
FAMILY / DINING /1 PARKING /
WHEELCHAIR ACCESSIBLE

1840 SQ.FT GROSS FLOOR AREA1353 SQ.FT INDOOR LIVING SPACE487 SQ.FT OUTDOOR LIVING SPACE