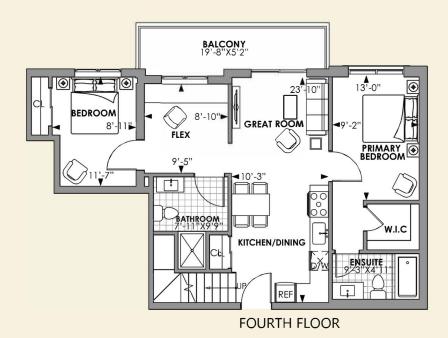

## **EUPHORIA**

UNIT 401 - 3 BEDROOMS+DEN /
3 BATHROOMS / 1 BALCONY / 1
LARGE TERRACE/LIVING /
FAMILY / DINING /1 PARKING /
WHEELCHAIR ACCESSIBLE

1840 SQ.FT GROSS FLOOR AREA1353 SQ.FT INDOOR LIVING SPACE487 SQ.FT OUTDOOR LIVING SPACE





ROOF TOP TERRACE / PENTHOUSE









This plan is not to scale and subject to architectural review and revision including without limitation, the Unit being constructed with a layout that is the reverse of that set out above. All materials, specifications, details and dimensions, if any, are approximate and subject to change without notice in order to comply with building site conditions and municipals, situatural. Vendor and/ or architectural requirements. Actual usable floor area may vary from the stated floor area in accordance with the Floor Area Calculations Directive dated February, 2021 published by the Housing Construction Regulatory Authority. Location of structural and mechanical elements may vary from whoil is shown. Bulkheads are not shown on this plan and may be located in areas of the Unit as required to