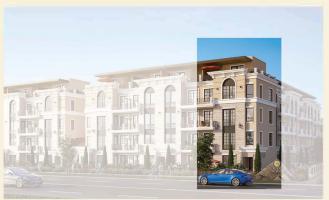

## **EUPHORIA**

UNIT 410 B - 2 BEDROOMS + DEN 2 BATHROOMS / 1 BALCONY / 1 LARGE TERRACE / LIVING / FAMILY / DINING / 1 PARKING

1926 SQ.FT GROSS FLOOR AREA1456 SQ.FT INDOOR LIVING SPACE

470 SQ.FT OUTDOOR LIVING SPACE

ROOF TOP TERRACE / PENTHOUSE

FOURTH FLOOR (OPTION - B)

This plan is not to scale and subject to architectural review and revision including without limitation, the Unit being constructed with a layout that is the reverse of that set out above. All materials, specifications, details and dimensions, if any, are approximate and subject to change without notice in order to comply with building site conditions and municipal, structural, Vendor and/ or architectural requirements. Actual usable floor area may vary from the stated floor area in accordance with the Floor Area Calculations Directive dated February, 2021 published by the Housing Construction Regulatory Authority. Location of structural and mechanical elements may vary from what is shown. Builkheads are not shown on this plan and may be located in areas of the Unit as required to provide venting and mechanical systems. Balconies, Terraces and Patios if any are exclusive use common elements, shown for display purposes only and location and size are subject to change without notice. Door and window location, size and type may vary without notice. Suites sold unfurnished. E. & O.E. 20210505\_IFS