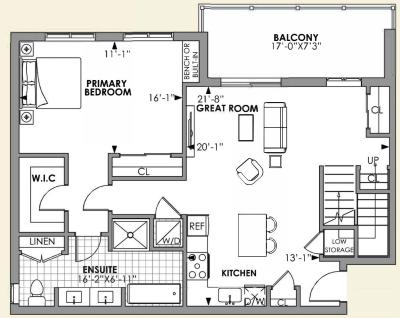

## **EUPHORIA**

UNIT 410 B - 2 BEDROOMS + DEN 2 BATHROOMS / 1 BALCONY / 1 LARGE TERRACE / LIVING / FAMILY / DINING / 1 PARKING

1926 SQ.FT GROSS FLOOR AREA1456 SQ.FT INDOOR LIVING SPACE

470 SQ.FT OUTDOOR LIVING SPACE