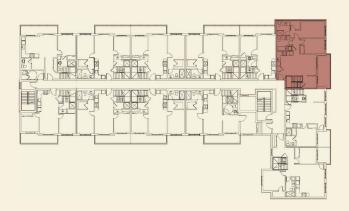

## **EUPHORIA**

UNIT 410 B - 2 BEDROOMS + DEN 2 BATHROOMS / 1 BALCONY / 1 LARGE TERRACE / LIVING / FAMILY / DINING / 1 PARKING

1926 SQ.FT GROSS FLOOR AREA1456 SQ.FT INDOOR LIVING SPACE

470 SQ.FT OUTDOOR LIVING SPACE

ROOF TOP TERRACE / PENTHOUSE

FOURTH FLOOR (OPTION - B)

This plan is not to scale and subject to architectural review and revision including without limitation, the Unit being constructed with a layout that is the reverse of that set out above. All materials, specifications, details and dimensions, if any, are approximate and subject to change without notice in order to comply with building site conditions and municipal, structural, Vendor and/ or architectural requirements. Actual usable floor area may vary from the stated floor area in accordance with the Floor Area Calculations Directive dated February, 2021 published by the Housing Construction Regulatory Authority. Location of structural and mechanical elements may vary from what is shown. Builkheads are not shown on this plan and may be located in areas of the Unit as required to provide venting and mechanical systems. Balconies, Terraces and Patios if any are exclusive use common elements, shown for display purposes only and location and size are subject to change without notice. Door and window location, size and type may vary without notice. Suites sold unfurnished. E. & O.E. 20210505\_IFS