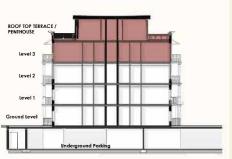

ROOF TOP TERRACE / PENTHOUSE

FOURTH FLOOR (OPTION - B)

This plan is not to scale and subject to architectural review and revision including without limitation, the Unit being constructed with a layout that is the reverse of that set out above. All materials, specifications, details and dimensions, if any, are approximate and subject to change without notice in order to comply with building site conditions and municipal, structural, Vendor and/ or architectural requirements. Actual usable floor area may vary from the stated floor area in accordance with the Floor Area Calculations Directive dated February, 2021 published by the Housing Construction Regulatory Authority. Location of structural and mechanical elements may vary from what is shown. Builkheads are not shown on this plan and may be located in areas of the Unit as required to provide venting and mechanical systems. Balconies, Terraces and Patios if any are exclusive use common elements, shown for display purposes only and location and size are subject to change without notice. Door and window location, size and type may vary without notice. Suites sold unfurnished. E. & O.E. 20210505\_IFS