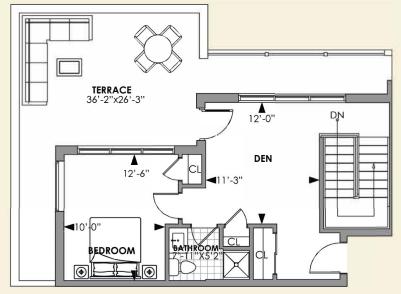

## **EUPHORIA**

UNIT 410 B - 2 BEDROOMS + DEN 2 BATHROOMS / 1 BALCONY / 1 LARGE TERRACE / LIVING / FAMILY / DINING / 1 PARKING

1926 SQ.FT GROSS FLOOR AREA1456 SQ.FT INDOOR LIVING SPACE

470 SQ.FT OUTDOOR LIVING SPACE