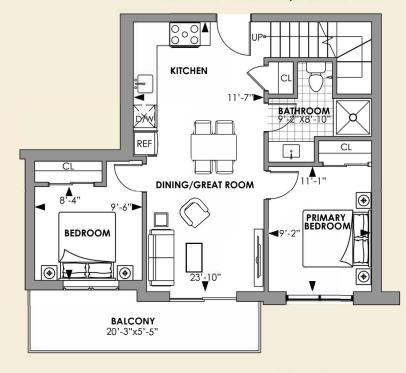

## **SORRENTO**

UNIT 404 - 2 BEDROOMS 2 BATHROOMS / LIVING / FAMILY / DINING / 1 BALCONY / 1TERRACE / 1 PARKING

1427 SQ.FT GROSS FLOOR AREA1014 SQ.FT INDOOR LIVING SPACE

413 SQ.FT OUTDOOR LIVING SPACE

## **FOURTH FLOOR**

This plan is not to scale and subject to architectural review and revision including without limitation, the Unit being constructed with a layout that is the reverse of that set out above. All materials, specifications, details and dimensions, if any, are approximate and subject to change without notice in order to comply with building site conditions and municipal, structural, Vendor and/ or architectural requirements. Actual usable floor area may vany from the stated floor area in accordance with the Floor Area Calculations Directive dated February, 2021 published by the Housing Construction Regulatory Authority. Location of structural and mechanical elements may vany from what is shown. Builkheads are not shown on this pian and may be located in areas of the Unit as required to provide venting and mechanical systems. Balconies, Terraces and Patios if any are exclusive use common elements, shown for display purposes only and location and size are subject to change without notice. Door and window location, size and type may vary without notice. Suites sold unfurnished. E. 8. OE. 2021(5055). IFS