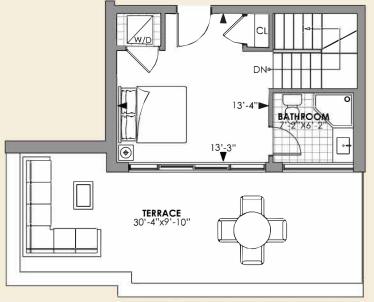

## **SORRENTO**

UNIT 404 - 2 BEDROOMS 2 BATHROOMS / LIVING / FAMILY / DINING / 1 BALCONY / 1TERRACE / 1 PARKING

1427 SQ.FT GROSS FLOOR AREA1014 SQ.FT INDOOR LIVING SPACE

413 SQ.FT OUTDOOR LIVING SPACE

## **ROOF TOP TERRACE / PENTHOUSE**

## **FOURTH FLOOR**

This plan is not to scale and subject to architectural review and revision including without limitation, the Unit being constructed with a layout that is the reverse of that set out above. All materials, specifications, details and dimensions, if any, are approximate and subject to change without notice in order to comply with building site conditions and municipal, structural, Vendor and/ or architectural requirements. Actual usable floor area may vany from the stated floor area in accordance with the Floor Area Calculations Directive dated February, 2021 published by the Housing Construction Regulatory Authority. Location of structural and mechanical elements may vany from what is shown. Builkheads are not shown on this pian and may be located in areas of the Unit as required to provide venting and mechanical systems. Balconies, Terraces and Patios if any are exclusive use common elements, shown for display purposes only and location and size are subject to change without notice. Door and window location, size and type may vary without notice. Suites sold unfurnished. E. 8. OE. 2021(5055). IFS