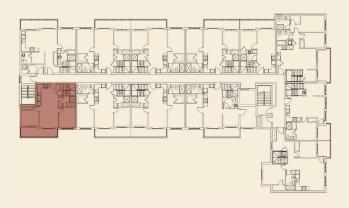

## **SORRENTO**

UNIT 404 - 2 BEDROOMS 2 BATHROOMS / LIVING / FAMILY / DINING / 1 BALCONY / 1TERRACE / 1 PARKING

1427 SQ.FT GROSS FLOOR AREA1014 SQ.FT INDOOR LIVING SPACE

413 SQ.FT OUTDOOR LIVING SPACE

## **FOURTH FLOOR**

This plan is not to scale and subject to architectural review and revision including without limitation, the Unit being constructed with a layout that is the reverse of that set out above. All materials, specifications, details and dimensions, if any, are approximate and subject to change without notice in order to comply with building site conditions and municipal, structural, Vendor and/ or architectural requirements. Actual usable floor area may vany from the stated floor area in accordance with the Floor Area Calculations Directive dated February, 2021 published by the Housing Construction Regulatory Authority. Location of structural and mechanical elements may vany from what is shown. Builkheads are not shown on this pian and may be located in areas of the Unit as required to provide venting and mechanical systems. Balconies, Terraces and Patios if any are exclusive use common elements, shown for display purposes only and location and size are subject to change without notice. Door and window location, size and type may vary without notice. Suites sold unfurnished. E. 8. OE. 2021(5055). IFS